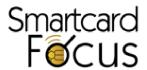

## ACR1252 desktop stand

This is a convenient desktop stand ideal for the ACR122 and ACR1252 readers. With an alternative mounting position, this stand provides an ideal angle enabling users to easily tap contactless cards or NFC-enabled devices.

For further images please click the more info button.

An alternative mounting solution for the ACS122 and ACS1252 readers.

To buy, visit:

https://www.smartcardfocus.com/shop/ilp/id~771/acr1252-desktop-stand/p/index.shtml