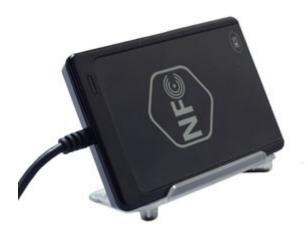

## ACR1252 desktop stand

See below how the ACR1252 desktop stand holds the ACR1252 reader.

Manufacturer: ACS

Connection Method: USB

PRODUCT BRIEFING ©2021 DOT ORIGIN LTD PAGE 2 OF 2